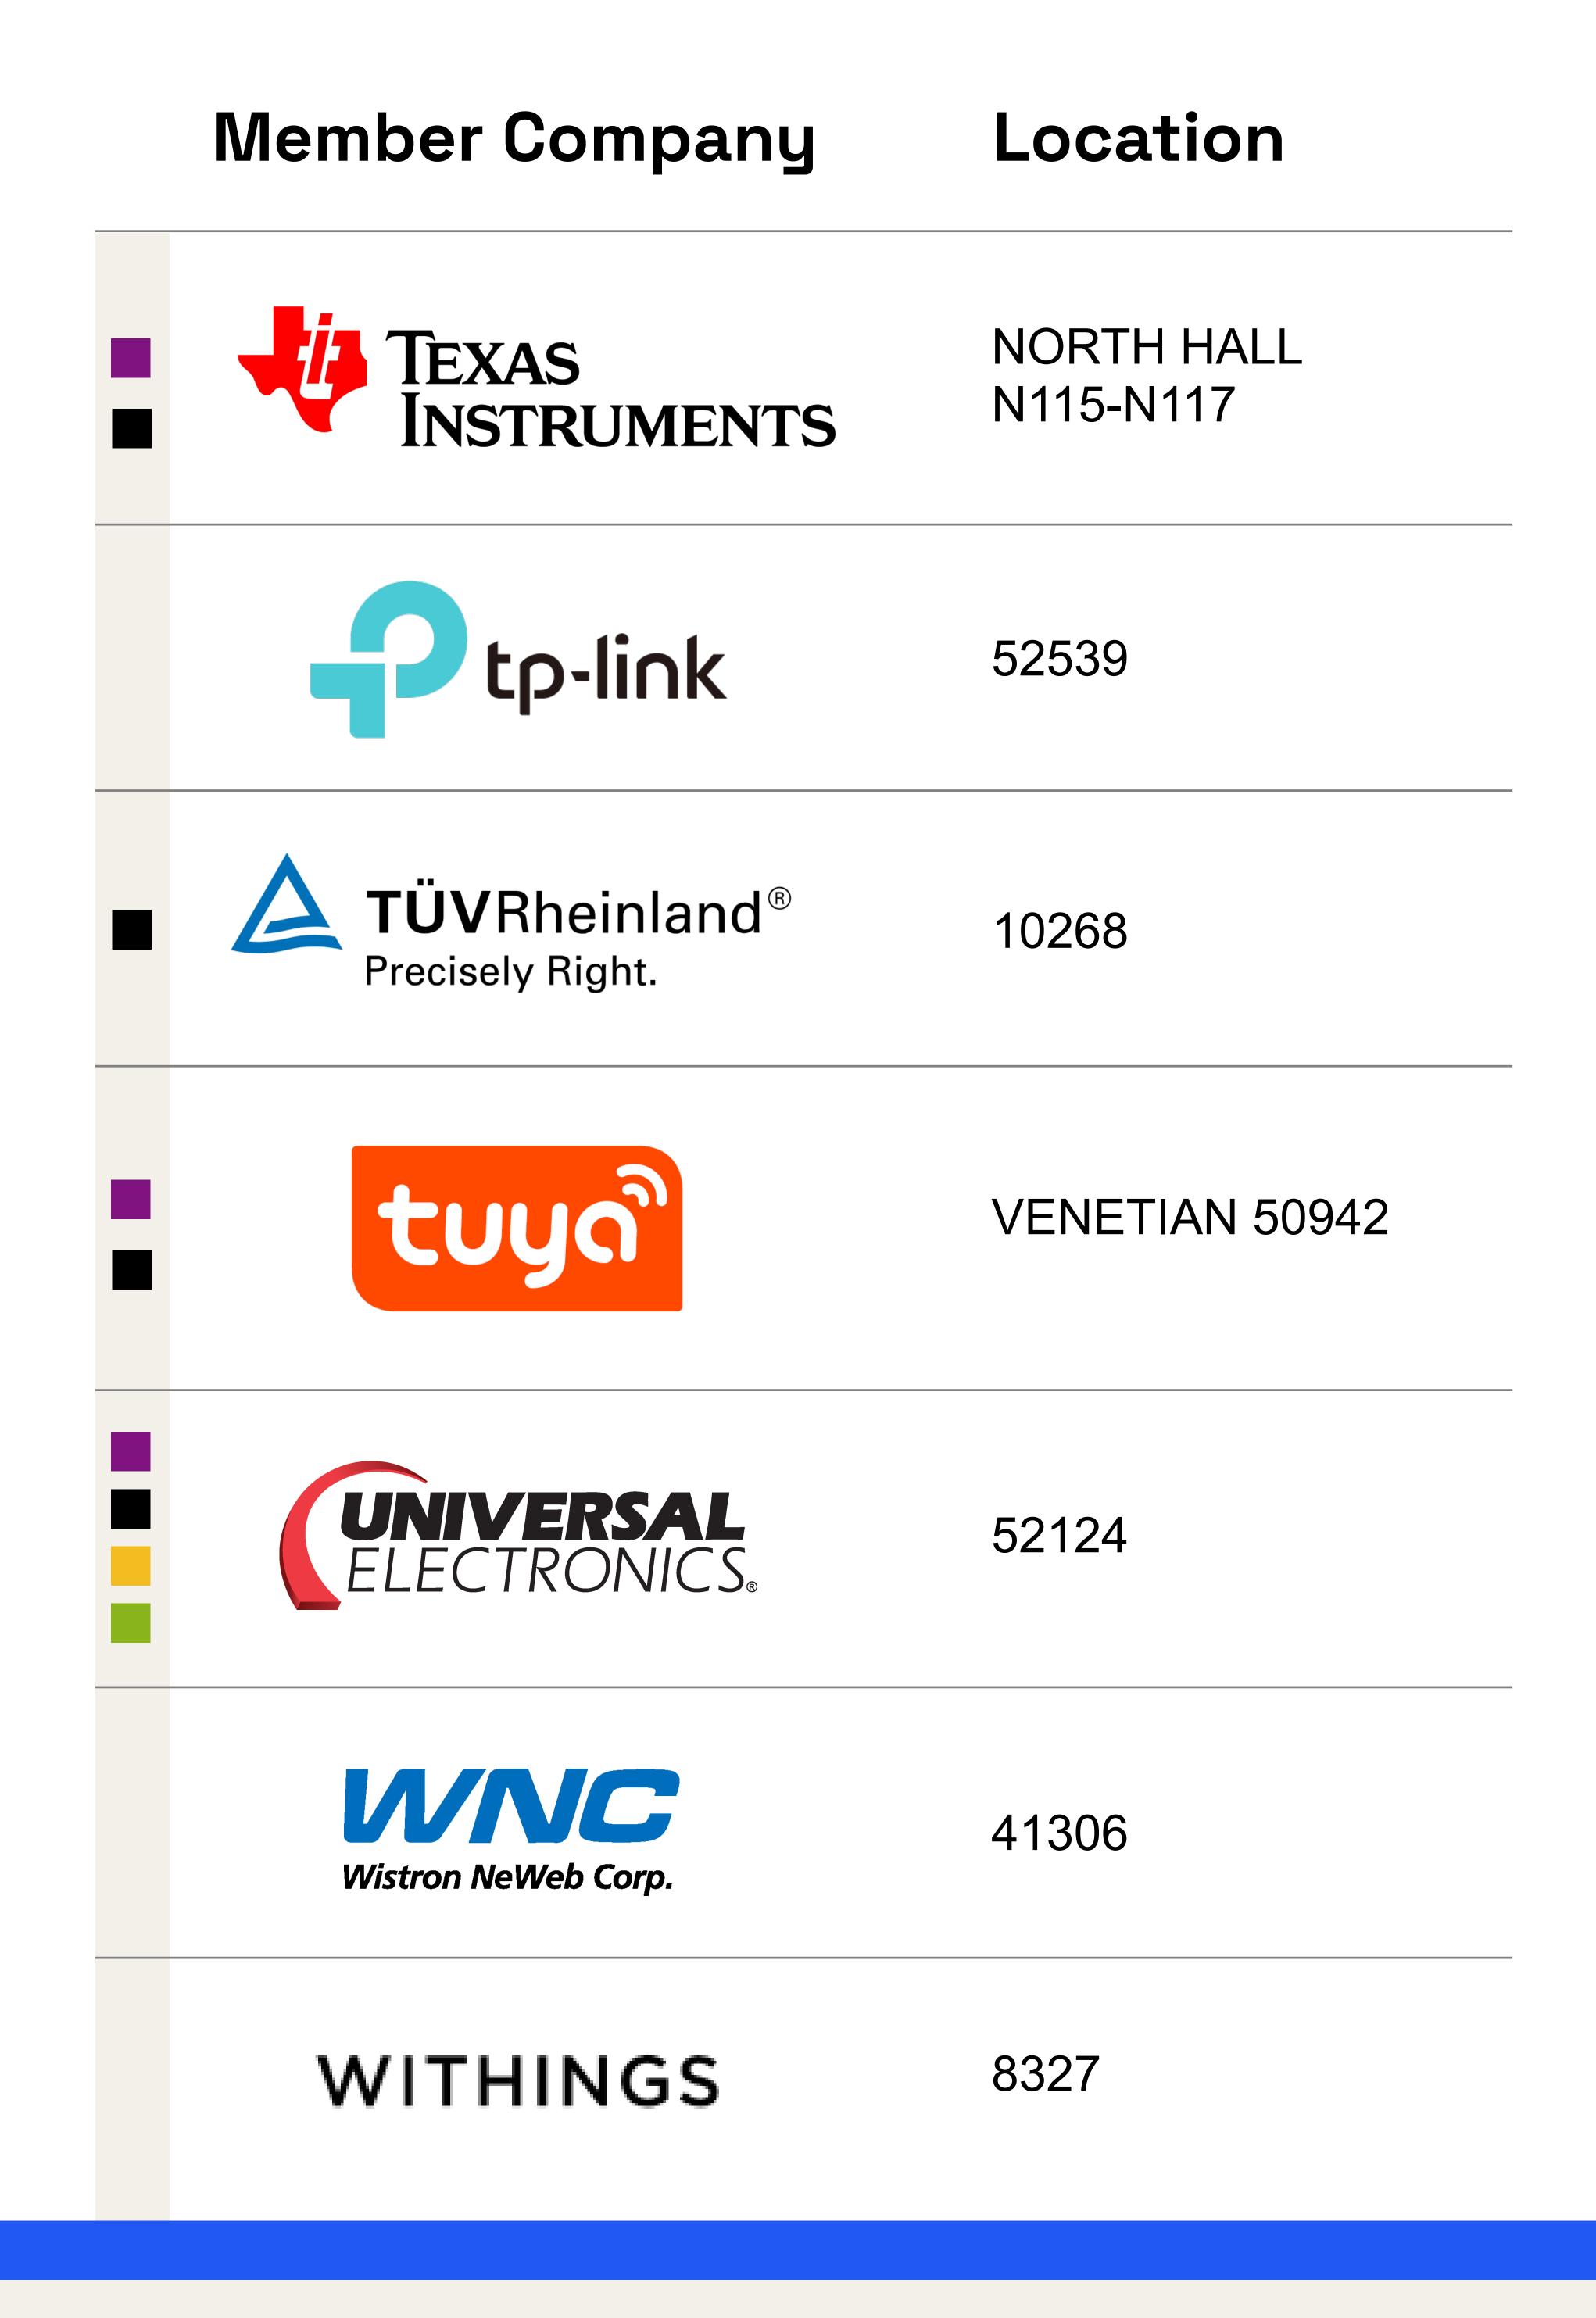

The Connectivity Standards Alliance (CSA) is a multi-standards organization, focused on building an inclusive community, enabling market growth for the industry and accelerating value delivery to members, customers and consumers. The foundation and future of IoT is built on collaboration between industry professionals across the globe, paving the way to a world of seamless interaction that is transforming the way we live, work and play. Our members are at the top of their technical fields and are fueled by the expertise needed to unlock its potential. Use this directory to connect with CSA Members at CES 2022!