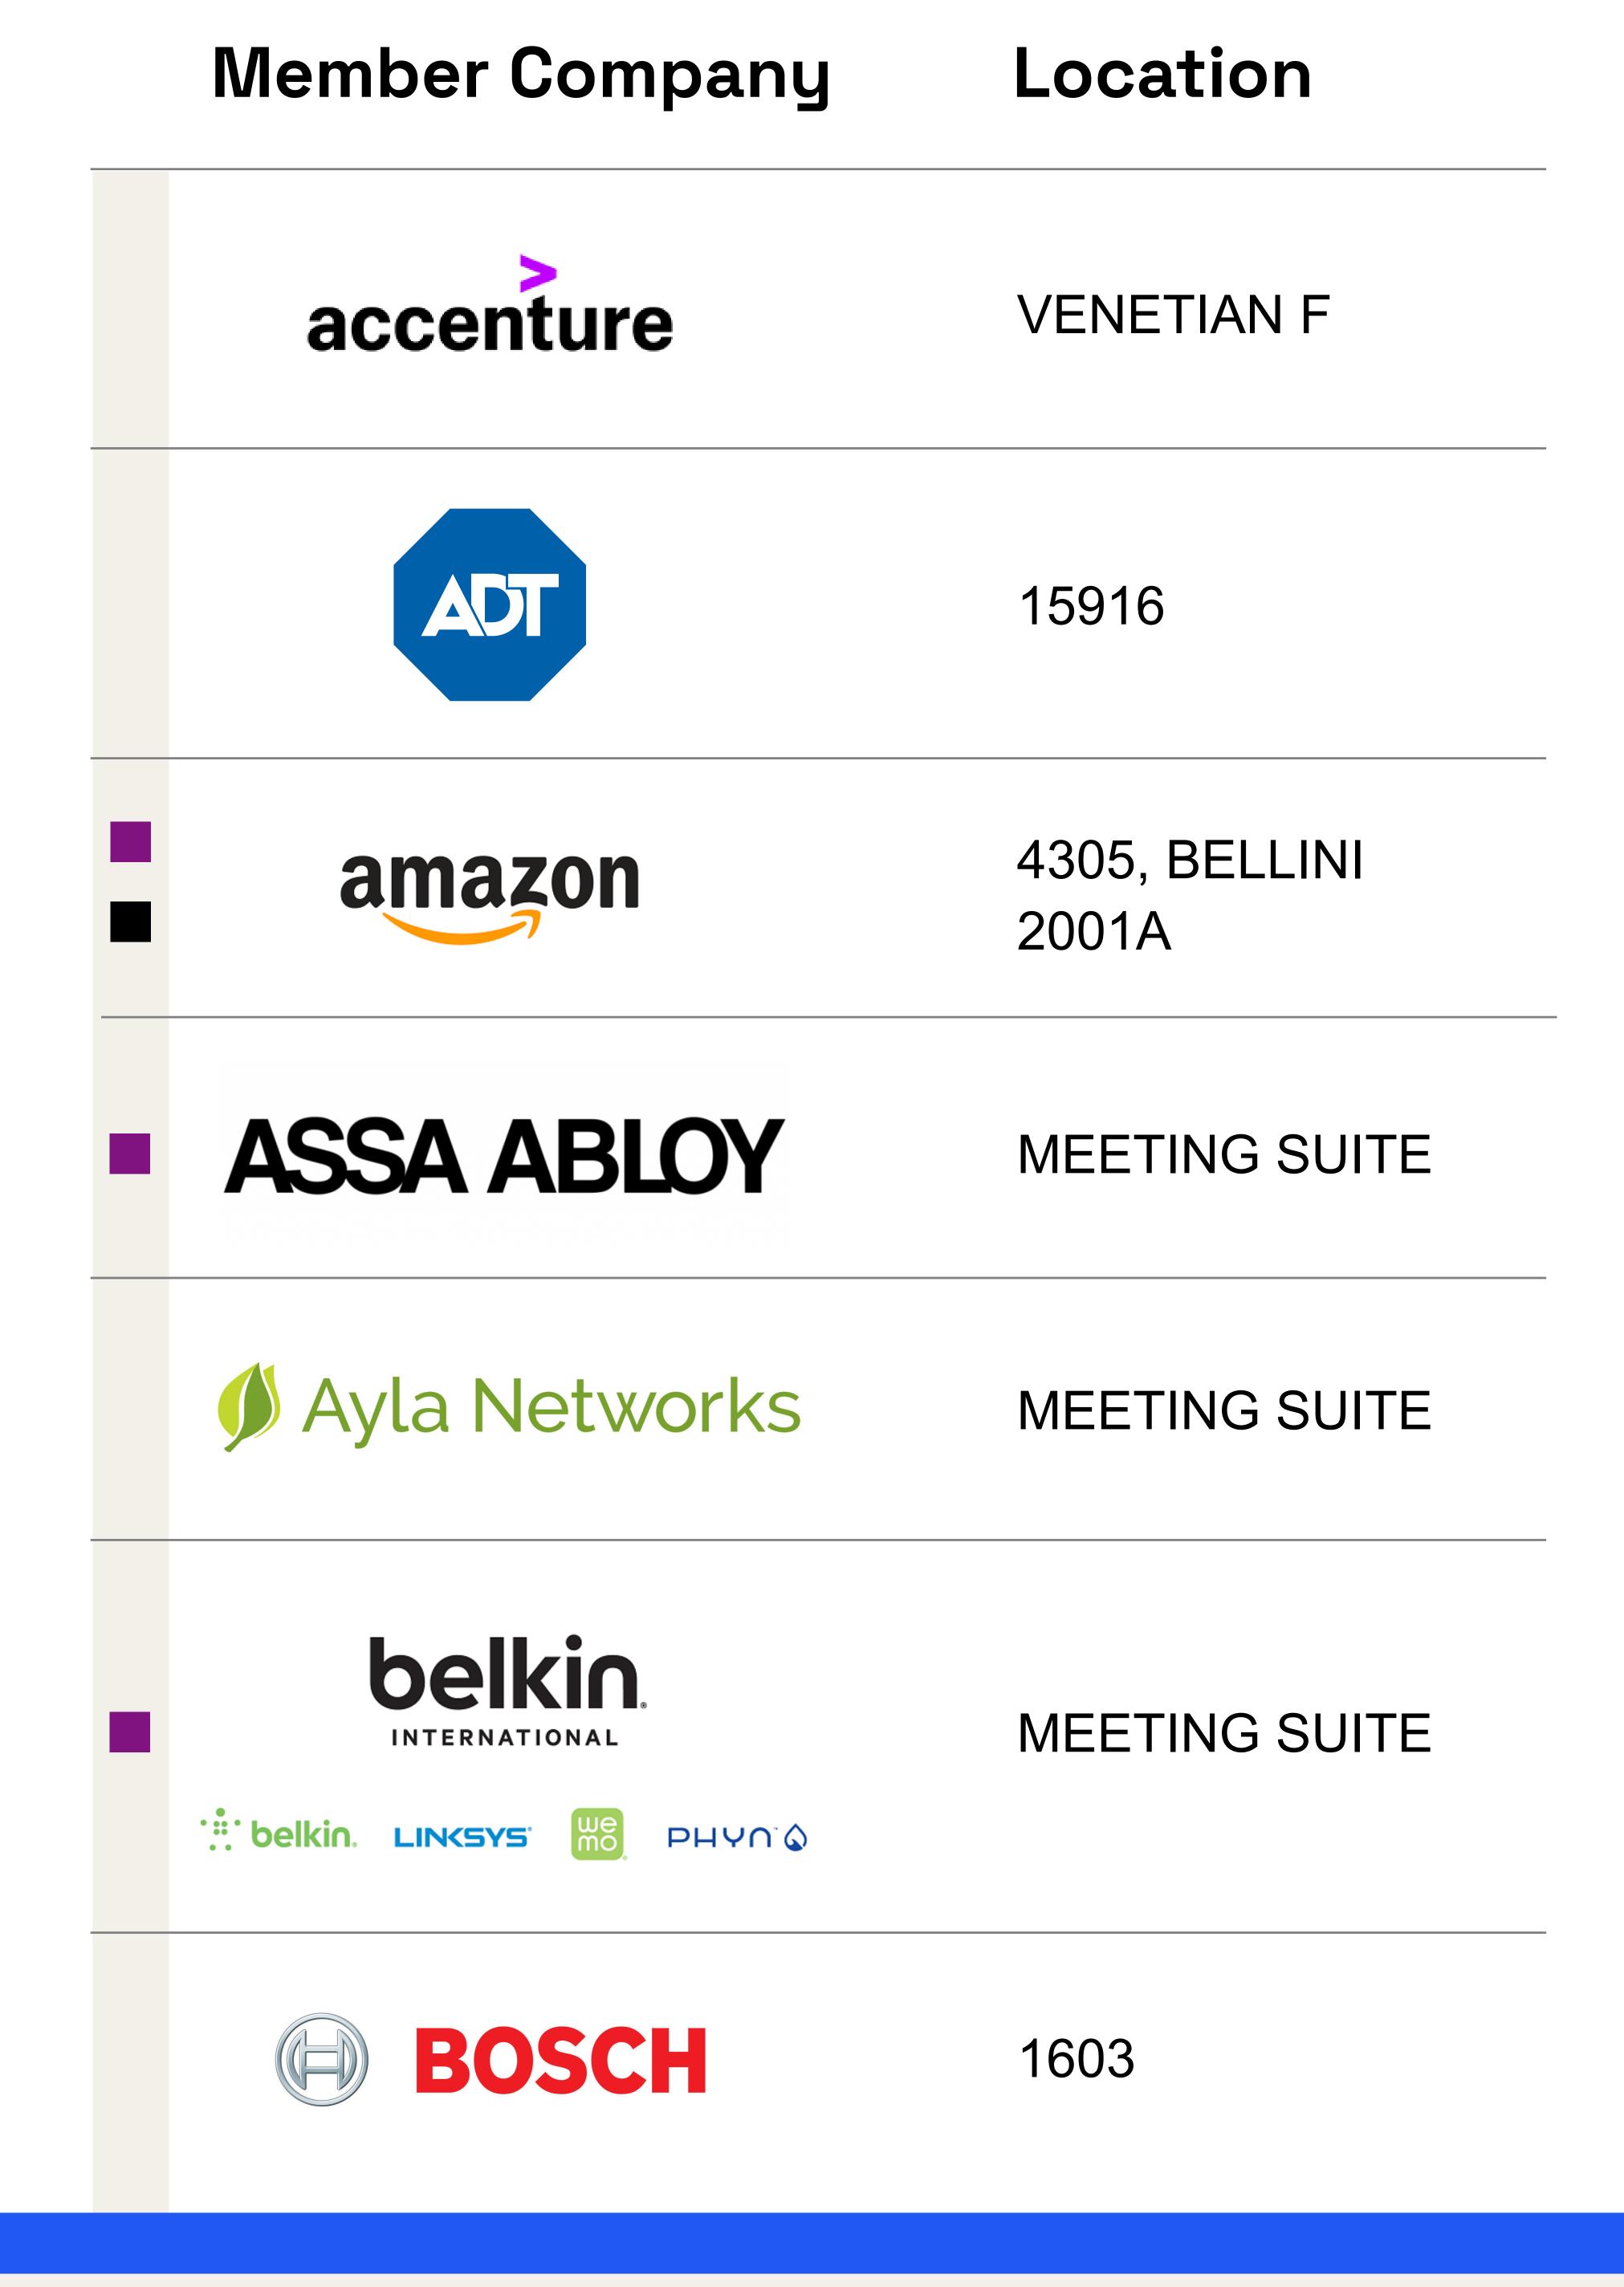

## Member Company Location 50456 Bouffalo Lab GE current MURANO 3203 a Daintree company DICE 8127 9971 9007 Powering Business Worldwide EnOcean 50449 Self-powered IoT MEETING SUITE 00 Meta LA TACHE 1-2